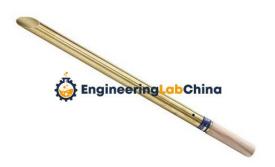

## **Technical Specification:**

Made of brass, it has an outside dia. of 32 mm x 700 mm long.

Used to sample cement from packages.

Weight approx.: 2 kg

Bulk cement sampler

It consists of two brass concentric tubes with slots.