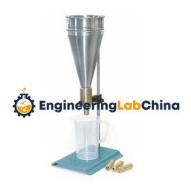

## **Technical Specification:**

The apparatus comprises a metal stand supporting the stainless steel cone having inside dimensions of 150 mm inside upper dia. x 280 mm height.

used for determining the flow properties of mortars, grouts, muds and many other type of fluid materials.

When fit with the 10 mm nozzle the total height is 350 mm.

The apparatus, as prescribed supplied complete with 150 mm dia. sieve 1.5 mm opening, 10 mm dia. nozzle with fitting bush and 1 liter cap. cup.

It can also be fit with other nozzles 8, 9, 11, and 13 mm int. dia.

Nozzle 8, 9, 10, 11 and 13 mm

Cup 1 It

Stand

Flow Cone.

Sieve 1, 5 mm

Fitting Bush

**Engineering Lab China**