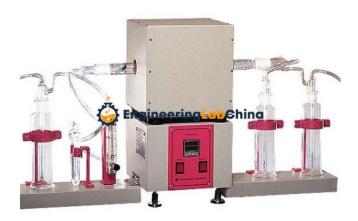

## **Technical Specification:**

Two of them are to be weighted, the third one is for protection.

Chemicals not included.

Gross weight: 8 kg approx.

The testing equipment consists of: Y-piece with Mohr clip; CO2 absorption tower for gas or air stream; dropping funnel; distillation flask with electric mantel heater and three-armed still head; condenser; wash bottle for concentrated sulphuric acid; two absorption U-tubes for Hydrogen Sulphide and water respectively; three absorption tubes for water and carbon dioxide.