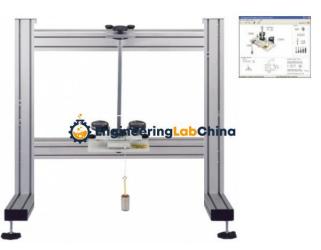

#### **Description :**

**Unsymmetrical Bending Apparatus** 

#### **Technical Specification :**

Apparatus consists of an angle for size 1? x 1? x 1/8? or in equivalents metric units of length 80cm is tied as a cantilever beam.

The beam is fixed at one end such that the rotation of 450 intervals can be given and clamped such tat the principal axis of its cross-section may be inclined at any angle with the horizontal and vertical planes. Also arrangement is provided to apply vertical load at the free end of the cantilever and to measure horizontal and vertical deflection of the free end.

Experimental and analytical study of deflections for unsymmetrical bending of a cantilever beam.

A dial gauged with 25 mm travel (with magnetic is supplied with the apparatus).

Apparatus is supplied completer with a supporting stand and a set of weights base.