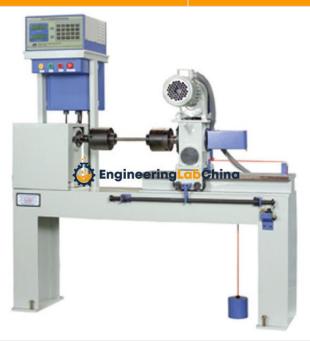

## **Product Name:**

**Digital Torsion Testing Machine** 

Product Code: CHINAELABC2720008

## **Description:**

Digital Torsion Testing Machine

## **Technical Specification:**

Torque measurement by torque cell.

One range with a high resolution throughout the range.

Geared motor to apply the torque to specimen through gear box

Measurement of Angle of Twist by Rotary Encoder.

Display of Torque and Angle of twist on LCD display provided on Data Acquisition System.

Facility for connecting the DAS Panel to PC.

Suitable for Torsion and twist tests on various metal rods and flats.