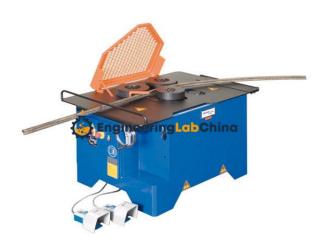

## **Description:**

Radius Bending Machine

## **Technical Specification:**

comes with a standard 2-speed drive motor, adhering to most safety requirements it is an efficient and quicker bender used for making circular rings.

Heavy-duty Radius Bar Bending Machine will radius up to 36mm rebar.

The Radius Bender has been designed with a guard for making rings in a safe operation.

Radius Bender is designed to bend radius rebar without the need to pre-bend the end of the bar.

After forming the ring, the finished shape is lifted out of the machine while the guard hinges and returns to the closed position.

The drive rollers do not rotate while the guard is open.

Keeping the operator's hands away from the forming rolls allows safe operation.

**Engineering Lab China** 

1/1