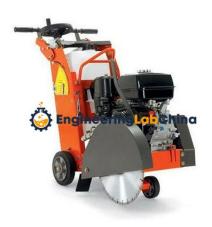

## **Description:**

Rock and Concrete Cutting Machine

## **Technical Specification:**

Electrically operated with cooling system.

Universal table saw with a unique super-stable height adjustment device, lockable in any position. max. cutting depth in top position is 230 mm, by turning the material over.

Masonary Table Saw for people who work with stone, brick, large tiles or blocks, it goes without saying that precision is crucial to the end result.

But the efficiency of the machine should never compromise the need for good ergonomics and a reasonable workload.

Put simply, the stone or tile you cut must fit perfectly, just as the machine and the blade you use must fit your work situation perfectly.

Specifications:

Blade diameter: 350mm
Rated speed: 2800r/min
Rated voltage: 230v
Cutting length: 650 mm
Max cutting depth: 90mm
Water pump runoff: 10-12l/min