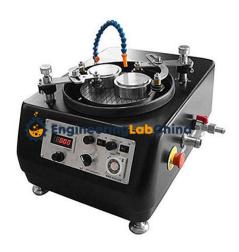

## **Description:**

Polishing and Lapping Machine

## **Technical Specification:**

This unit is provided with a 1 HP Single Phase, A.C. motor.

This bench mounted single spindle lapping machine is Ideally suited jar the final polishing of mounted rock or concrete specimens.

## Compact table model

20 cm dia top and Adapter to hold polishing cloth or paste

Sample Holders to accommodate upto NX size Cores

Continuous water feed arrangement during operation