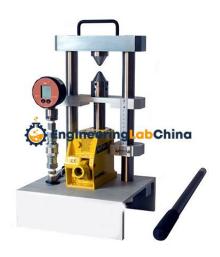

## **Technical Specification:**

Digital Point Load Test Apparatus consists of a 60 kN capacity load frame with a hydraulic loading ram driven by a hand pump.

A ruler assembled on the frame allows the direct measurement of the distance between the conical platens before and after the test.

The compression load is measured by a pressure transducer connected to an advanced digital display unit assuring the best accuracy and resistance to the failure shocks.

The frame is adjustable for testing of samples up to 102mm diameter.

Features:

Load range: 0 - 60 kn

Digital display: 2 x 16 characters

Resolution: 32.000 div. Accuracy: ± 1% Load pacer included.

Load measurement in both kn and mpa

Serial port for pc connection