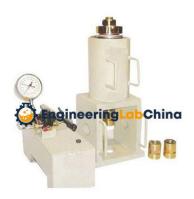

## **Description:**

Rock Bolt Pull Out Test Apparatus

## **Technical Specification:**

The system comprises of a central hole jack, hand pump with a load gauge, directional control value (only for central hole jacks above the capacity of 500 kn), flexible hose pipe 5 mts, truss high tensile bolts with coupling. The objective of the test method is to measure the working and ultimate capacities of rock bolt anchors. Arrangement is provided for fixing the dial gauge for estimating deflection against the load. In general the pull out force is indicated on the load gauge, however a load cell with digital indicator can be used to measure the pull out load.