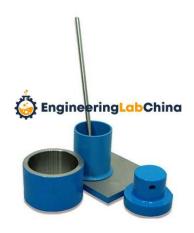

## **Technical Specification:**

The Aggregate Crushing Value (ACV) test set provides a relative measure of the resistance of an aggregate to crushing under a gradually applied compressive load.

Each set consists of steel cylinder, plunger, base plate, cylindrical measure and tamping rod.

All parts of the apparatus are powder coated or galvanized steel, heat treated and ground before manufacturing to make it durable and reliable.

Consists of M.S. Cylindrical Container 150mm +/-0.5mm dia x 130mm to 140mm high with base plate 200 to 230mm/sqr x 6mm thick.

A Plunger of 148mm +/-0.5mm dia x 100 to 115mm high.

Supplied complete with Tamping Rod, 16mm dia  $\times$  600mm long, both ends rounded, 1 no. Metal Measure 115+/-0.5mm dia  $\times$  180 +/- 0.5mm high.