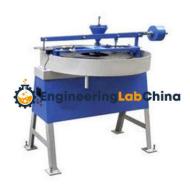

## **Technical Specification :**

It consists of a disc rotating about a shaft connected to a reduction gear box coupled to a motor. The disc rotates at 28-30 RPM.

Under the rotating disc is a tray with an outlet to facilitate the removal of sand.

An arrangement is made for start and stop the flow of sand.

Two Conical Hoppers are mounted on a bracket fixed to the circular tray.

Two containers with weights are supplied to keep the specimens pressed against the rotating disc. Suitable for operation on 220 V, 50 cycles, A.C. Supply.