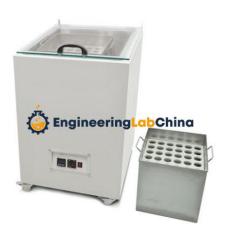

## **Technical Specification:**

The temperature can be adjusted between ambient to 80°C by using the digital controller with 2°C accuracy. The Alkali Aggregate Reaction Bath to keep 25 x 25 x 285 mm samples in NaOH (Sodium Hydroxide) or in any other solution at a specified temperature.

The chamber is made of stainless steel and has a capacity for 36 specimens (25 x 25 x 285 mm). Stainless Steel alkali specimens cans.

**Engineering Lab China** 

1/1