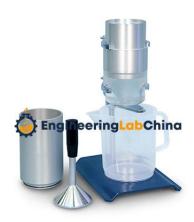

## **Technical Specification:**

The efflux index of an aggregate is the required time in seconds of a known volume of aggregates to flow from a known opening.

used to measure the efflux index of fine aggregates (shape and angularity).

The unit is basically formed by aluminium body, 90 mm diameter by 125 mm height, aluminium feed hopper 100 mm dia. by 170 mm height, control shutter, polycarbonate funnel having 85 mm height, 60° conical part, which end has a diameter of 12 mm, base support, valve, decanter.