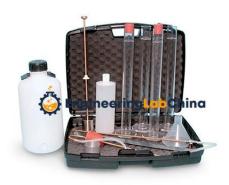

## **Description :**

Sand Equivalent Test Set

## **Technical Specification :**

All items are housed in the plastic carrying case except the Siphon assembly with Stock solution bottle which are packed separately.

two sets comprises: four measuring cylinders, two rubber stoppers, measuring can, irrigator tube, siphon assembly with bottle, weighted foot, funnel, graduated rule, 1 liter of stock solution (packed separately) and plastic carrying case.

For a reliable test result we recommend the use of a mechanical shaker.

Case dimension: 500x400x130 mm

Total weight approx.: 7 kg

The two sets are identical except for the four measuring cylinders which are totally graduated in the version and for the weighted foot which is slightly different.