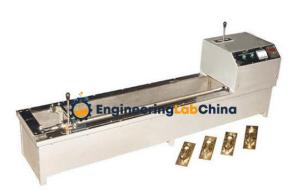

## **Description:**

Ductility Testing Apparatus - Designed to test three specimens simultaneously.

## **Technical Specification:**

Ductility Testing Apparatus - Excellent for use in a wide range of bitumen and asphalt testing industrial procedures. It's the ideal tool for use in an bitumen and asphalt testing engineering workshop. The machine consists of a carriage moving over a lead screw.

An electric motor driven reduction gear unit ensures smooth constant speed and continuous operation. The entire assembly is mounted with a stainless steel lined water bath completely encased in metal bound hardwood.

It is equipped with an electric pump circulator and heater.

The temperature is controlled thermostatically.

Two rates of travel i.e. 50 mm/min and 10 mm/min are provided. Suitable for operation on 230 V, 50 Hz, Single Phase, A.C. supply.