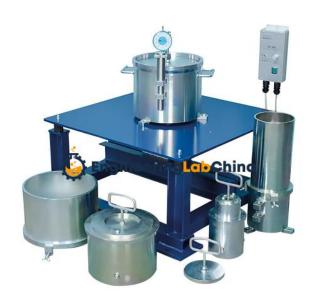

## **Technical Specification:**

The equipment consists one each of: Vibratory table, with a cushioned steel vibrating decks about 75cm x 75cm.

It has a frequency of approximately 3600 vibratory table, minute under a 11.5kg load.

Amplitude is variable in between 0.65mm in step of 0.05 to 0.25mm, 0.25 to 0.45 mm and 0.45 to 0.65mm.

Cylindrical metal unit weight mould, 3000ml capacity.

Guide sleeve with clamp assembly.

Surcharges base plate for mould.

Handle for surcharge base plate.

Surcharge weight.

The total weight together with surcharge base plate and handle is equipment to 140 kg. / cm2. For mould.

Cylindrical metal unit weight mould 15000 ml. capacity. (Total weight together with the above mould & surcharge weight is equivalent to 140 kg./ cm2) dial gauge 0.01mm x 50mm travel.

Extension piece 25mm for dial gauge.

Suitable for operations on 415V, Three Phase supply.