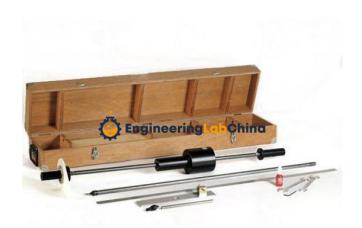

Portable and can be accommodated in a carrying case

The equipment consist of the following replaceable parts:

Top and Bottom Rod

Handle

Hammer

1m Scale

60 deg. Cone

Anvil