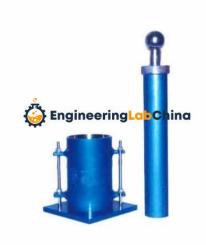

## **Description:**

**Proctor Compaction Test Apparatus** 

## **Technical Specification:**

The relationship between soil moisture content and compacted dry density is very useful for deciding construction specifications and quality control of compacted earth fill.

Proctor Compaction Test Apparatus a fundamental requirement for the construction of earth fill for dams, reservoirs, canal embankments, highways, railways and runways.

The construction quality control is essential to check the density of compacted soil achieved in the field, thereby checking its strength.

Specifications:

Diameter of the hammer: 50mm

Drop: 300mm

Weight of the hammer(hammer weight): 2.5Kg Dimension of the compaction mould: ?100×127mm

**Engineering Lab China** 

1/2