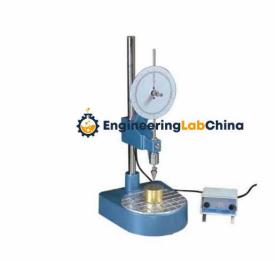

## **Technical Specification:**

The moisture content at a given depth of penetration of the cone is taken as the liquid limit.

Soil Cone Penetrometer of Soil is based on the relationship between moisture content and the penetration of the cone into the soil sample.

The Automatic Penetrometer (Digital Timer) complete with a stainless steel penetration test cone 35mm long with a smooth polished surface and an angle of 30° and a Penetration test cup 55mm DIA x 40mm deep. Facility exists for adjusting cone height in relation to the specimen.

Stainless steel penetration test cone 35mm long

Angle: 30°

The apparatus is suitable for operation on 220V, Single Phase, 50Hz, AC Supply

Penetration test cup: 55mm x 40mm

**Engineering Lab China** 

1/2