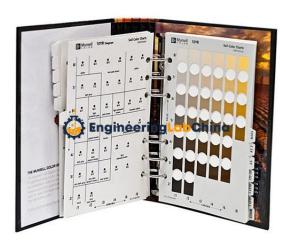

## **Description:**

Soil Color Chart

## **Technical Specification:**

The soil classification system that has been developed around Color System is an established and accepted process to assign a soil type.

The Soil Color Charts are an affordable way to evaluate the type of soil that is present within a given area. Through the use of the Soil Charts, practitioners from a wide range of professions can share reliable and consistent information about the color of soils at a particular site with colleagues anywhere around the world. Dimensions: 200x120x60mm

Weight approx: 500g

The book is set up to make soil color evaluations in the field quickly and easily.

**Engineering Lab China** 

1/1