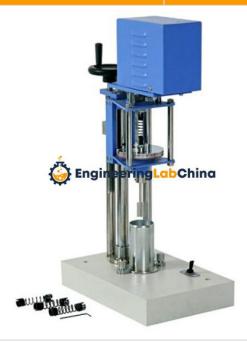

## **Description:**

Laboratory Vane Shear Apparatus Motorised

## **Technical Specification:**

Rotation of the vane is by means of an electrically operated rate of rotating is 1/60 R.P.M. Suitable for operation on 230 V A.C.

consists of a torque head adjustable in height by means of a lead screw rotated by a drive wheel to enable the vane to be lowered into the specimen.

Single Phase which operates a worm gear arrangement turning the upper end of a calibration torsion spring, vane dia, rod dia, vane size & vane height are as per IS specifications.

with set of four springs, one each of approx. 2 kgs/cm2, 4kgs/cm2, 6 kgs/cm2 & 8kgs/cm2 complete as above in a wooden carrying case.

The vane shaft is attached through the hollow upper shaft to a resettable pointer, which indicates the angle indicates the angle of torque on a dial graduated in degree the dial reading multiplied by spring factor gives the torque a container for soil sample is also supplied & a sampling tube of 38mm. i.d. & 150mm long can also be used as container.