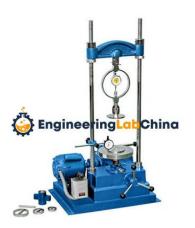

## **Product Name:**

**Unconfined Compression Tester (Motorised)** 

Product Code: CHINAELABC2690068

## **Description:**

**Unconfined Compression Tester (Motorised)** 

## **Technical Specification:**

Rates of strain, a pair of cone seating, adaptor for proving ring, and stain dial gauge bracket. Comprises a screw operated load frame, cap. 5000kg with a gear box and motor drive giving 1.25, 1.5, 2.5mm/min.

with one pair of male/female coning tools for 38mm dia samples but without ring and dial gauge. Accessories: Coning tools in pairs (Male & Female) for samples having diameter 38, 50, 75 & 100mm Suitable for operation on 230 V, Single Phase A.C. Supply.