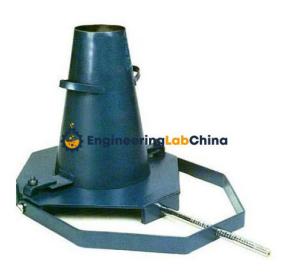

## Slump Test Apparatus

The slump cone has internal dimension 200 mm dia at base 100 mm top dia and 300 mm height foot pieces can be fixed to the clamps on the base plate.

The base plate has lifting handle for easy transportation.

One graduated steel rod 16 mm dia x 600 mm long rounded at both ends and graduated in mm is also supplied.

**Engineering Lab China** 

1/2