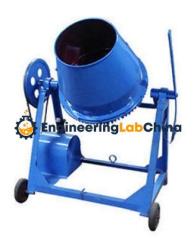

## **Description:**

Laboratory Concrete Mixer

## **Technical Specification:**

The Laboratory Concrete Mixer is used for preparing Mix Design of Concrete.

It consists of a steel vessel of 55/110 Litres capacity, mounted on a frame.

The vessel is rotated at 20-22 RPM with the help of a motor and a pulley arrangement.

The vessel of laboratory concrete mixer can be titled to any angle by a hand wheel and counter weight.

This facilitates mixing and discharge.

Blades are provided inside the vessel to mix the material thoroughly.

The large pulley wheel facilitates manual rotation of the drum during power failure.

The concrete mixer is fitted with 1½ HP motor.

The drum, pulley wheel, and motor, etc, are mounted on a steel frame in these laboratory concrete mixer.