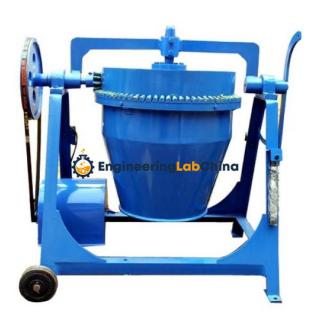

Dimensional volume of the mixing pan is 125 liters and the effective mixing capacity is 75 liters.

It is is equipped with rubber wheels which provides high mobility.

Its ability of mixing small volume of mixtures with high performance through the second engine which rotates the stirring beater in the opposite direction of the mixing drum's rotation direction.

The mixing drum can be tilted to empty the mixture without hassle and it can be removed for easy cleaning on completion of the mixing operation.

All parts of the mixer are galvanized and painted with non-corrosive paint.

The protection class of machine is IP55.

Technical Specifications:
Drum volume: 125 litres

Power supply: 230V 1ph 50 Hz - 0,3 HP

Yield: 75 litres of concrete