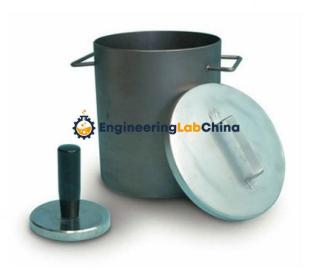

## **Technical Specification:**

Stainless steel cylindrical container for bleeding test, approx. 14 liters capacity.

This is used for determination of the relative quantity of mixing water that will bleed from a sample of freshly mixed concrete.

Flat rounded steel float with a diameter of  $(100 \pm 10)$  mm.

Complete with stainless steel cover.

Internal dia 255 +/- 5mm x 280 +/- 5mm inside height.

**Engineering Lab China** 

1/1