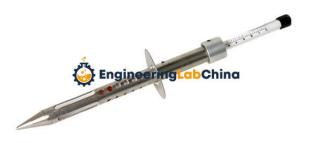

## **Technical Specification:**

This device is used to determine the workability and degree of compaction of fresh concrete after being placed in the forms.

It can be used for measurements or inside test moulds and forms.

Results can be correlated against the slump test.

The operation is very simple:

Insert the tester into the concrete up to the level of the disc, after 60 seconds, a measuring rod in lowered onto the surface of the concrete and the K-slump is read directly on a scale.

The calibrated hollow tube has a dia. of 20 mm.

Slump Tester for in-place measurements indicates correlation to the slump test.

The probe determines workability of concrete and the degree of compaction.

Includes correlation chart and instructions.

Total length: 300 mm Weight approx.: 500 g