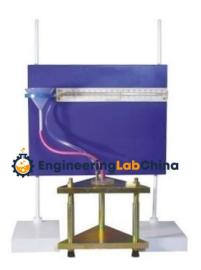

## **Technical Specification:**

The unit consists of a capillary tube mounted on a scale, a water reservoir & connecting tubes.

This apparatus is used to assess the surface absorption characteristics of concrete.

Material: Stainless steel, Plastic

Accuracy: +/- 1% Size: 200 mm

Easy to use, mounted on a stand.

The rate of flow of water per unit area into a concrete surface when subjected to a constant head of 200mm is

measured.

**Engineering Lab China** 

1/1