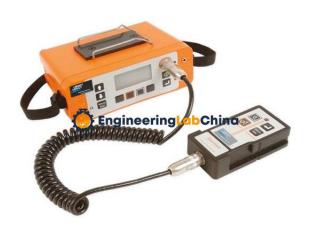

## **Description:**

Concrete Cover Meter

## **Technical Specification:**

The battery pack can be recharged inside or outside the gauge.

The display screen shows you everything you need to know.

which use the Pulse induction technique, features a rugged waterproof case with a probe storage for easy portability.

The gauge is supplied complete with:

Main unit.

Standard search head to meet most of measurement requirements to identify 40 mm dia. bar up to 95 mm depth (approx.), 8 mm dia. bar up to 70 mm depth (approx.), sensing area 120×60 mm.