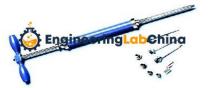

## **Technical Specification:**

It is used for finding out the rate of hardening of mortar sieved from concrete spring and a stem graduated from 0-70 kg x 1 kg.

A sliding ring indicates the load reached.

Needle shanks are marked at every 12.5 mm.

Consists of a spring loaded device which is graduated from 1 to 100 daN.

Supplied complete with a set of needle pint of 650, 325, 160, 65, 32 and 16 mm2 area.

Six interchangeable penetration needles of areas 645, 323, 65 32 and 16 mm sq. is provided .

The penetration resistance is measured the force exerted to penetrate the mortar by 25 mm and is indicated by a sliding ring on the stem, which is graduated.

Weight: 5 kg (approx)

Supplied complete with carrying case.