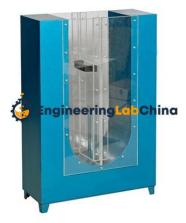

## **Technical Specification :**

The U Shape box apparatus is used to determine the filling and passing ability of self-compacting concrete (SCC).

The U box is mounted on a frame with a fixing mechanism.

Reinforcing bar with nominal diameter of 134 mm are installed at the gate with centre to centre spacing of 50 mm. this create a clear spacing of 35 mm between bars.

The left hand section is filled with about 20 liter of concrete then the gate is lifted and the concrete flows upwards into the other section.

The U box is made of stainless steel consisting of three 12 mm dia. Rebars.

The height of the concrete in both sections is measured.

Equipment for U Box Test:-

U box of a stiff non absorbing material Trowel Scoop Stopwatch Engineering Lab China