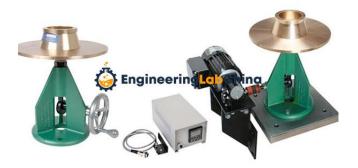

## **Description :**

Flow Table

## **Technical Specification :**

The number of drops is preset on a counter and the machine stops automatically at the end of the cycle. The table is manufactured from stainless steel and has a 300 mm diameter table.

The conical mould is made of brass and has dimensions of 100 mm base dia. x 70 mm top dia. x 60 mm height. Both are used for determining the consistency of mortar, lime and cement specimens. Also manual and motorized models are available.

The hand operated is fitted with a hand wheel.

The conical mould is made of brass has dimensions of 100 mm base dia. x 70 mm top dia. x 50 mm height. Both models are supplied complete with brass flow mould and tamper.

The motor operated model is driven by a motor speed reducer through a mechanical coupling at the rate of 1 revolution per second.

The table is manufactured from brass and has 254 mm diameter.

**Engineering Lab China**