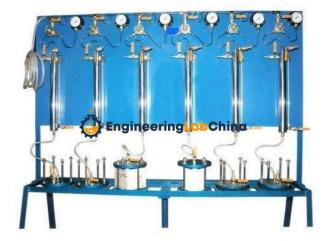

## **Description :**

Concrete Impermeability Test Apparatus

## **Technical Specification :**

The test is performed clamping the specimen – cubic, cylindrical or prismatic of length of edge, or diameter not less than 150 mm – between two flanges with special circular gaskets.

This apparatus is used to determine the depth of penetration of water under pressure in the concrete specimens. The permeability is determined on cement mortar and concrete specimens, either cast in the laboratory or obtained by cutting out cores from existing structures.

The design of concrete mix aims at maximum durability for the conditions prevailing at the site where it is to be used ability to resist the flow of water through, is one of the important durability characteristics.