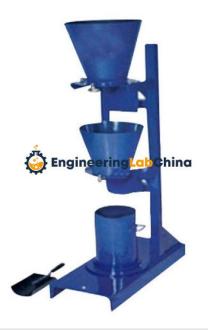

## **Technical Specification:**

The compaction factor is the ratio of weights of partially compacted to fully compacted concrete.

Compaction factor test is the workability test for concrete conducted in laboratory.

The compaction factor test is used for concrete which have low workability for which slump test is not suitable.

## Apparatus:-

Compaction factor apparatus consists of trowels, hand scoop (15.2 cm long), a rod of steel or other suitable material (1.6 cm diameter, 61 cm long rounded at one end) and a balance.

**Engineering Lab China** 