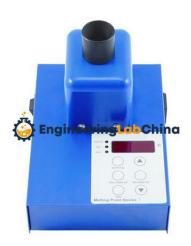

## **Description:**

**Melting Point Apparatus** 

## **Technical Specification:**

## **KEY FEATURES:**

Select, measure, and display the temperature digitally, ensuring accuracy and repeatability.

Easily view the melt via magnifying lens with built-in illumination.

Be more productive—test multiple samples simultaneously.