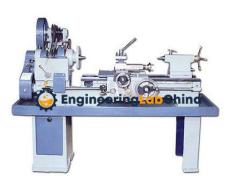

## **Description:**

Lathe Machine

## **Technical Specification:**

It is easy to accommodate this equipment in moderate workshops and stays a very good investment for small scale metal industries.

Perfect workshop tool for engineering industry.

Lots of metal cutting works can be tried out using this equipment.

All main components, bed, headstock, saddle, plinth, etc. are high quality solid castings.

Suitable for applying in variety of industrial machining processes.