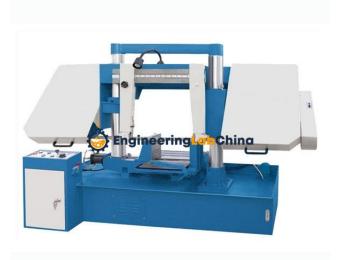

Email: sales@engineeringlabchina.com

**Product Name :**Bandsaw Machine

Product Code: CHINAELABC2530011

## **Description:**

**Bandsaw Machine** 

## **Technical Specification:**

Stress Relieved Fabricated Steel Structure
Hard Chrome Plated Ground Column
Heavy Duty Worm Gear Box
Moveable Blade Support Guide
Auto Cutting Stop
Automatic Height Adjustment for Saw Frame
Variable Pressure Control for Cutting Feed
Push Button Type Operating Panel Board
Manual Blade Tensioning Arrangement
Material Feeding Manually