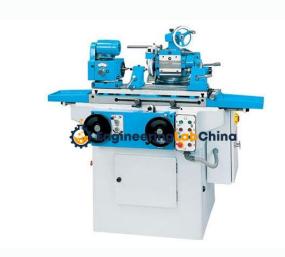

## **Description:**

Tool and Cutter Grinding Machine

## **Technical Specification:**

The provision of tilling head simplifies the cutting face angle quickly and accurately.

Work head holding fixture is fully adjustable with swivel base.

An adjustable stopper limits the longitudinal table reciprocation movement.

The tool runs at mono speed of 3600 RPM and the drive form the motor to spindle is by means of v-belt.

Bevel lead angle reamers & Cutting face of tap flute can be resharpened with standard accessories.

Drill pints, tap lead & Radius grinding jobs can also be done without problem with extra accessories.

Almost all cylindrical side & face, involute gear, Concave as well as convex cutters.

Max. Diameter of Cutter that can be grind: 250mm