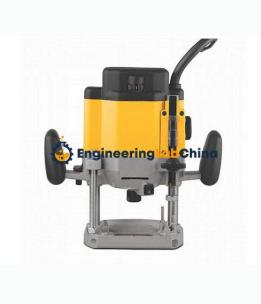

## **Description:**

Wood Working Basic Router

## **Technical Specification:**

1-3/4 horsepower, 11-amp motor provides the power to rout smoothly through the toughest hardwoods. Micro-fine depth adjustment ring provides precise depth adjustments in 1/64-inch increments. Adjustable, tool-free steel motor cam lock makes depth adjustment and base changes quick and solid-locking. Quick release motor latches for fast and easy motor pack removal for bit and base changes. Also adjusts vertically for a constant switch/cordset location.