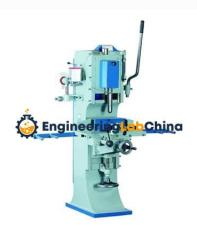

## **Description:**

Wood Working Chain N Chisel Mortiser Machine

## **Technical Specification:**

1 no ele. Motor of 2 hp/1440 rpm (3 phase)

1/2? chain set

R/f switch

Oil bowl

Grinding wheel & v-belt fitting in grinding attachment

Toolkit & m/c manual.

Air pressure required (kg/cm2): 5 to 7 Electric motor (hp/rpm): 2/1440 Table size: 455x 150/18?x6? mm/inch