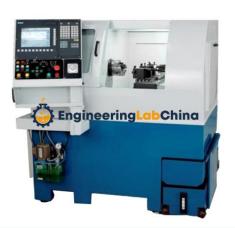

## **Description:**

Flex Turn CNC Lathe

## **Technical Specification:**

## SPECIFICATION:

Chuck Capacity: 100 mm

Maximum Turning Diameter: 80 mm Maximum Turning Length: 190 mm Positioning Accuracy: 0.01 mm Spindle Nose Taper Nos.: A2-3/MT3 Hole Through Spindle: 20 mm

Of Stations: 8 Nos.

X/Z Axis Travel: 95/210 mm Rapid X/Z: 5000 mm/min Feed Rate: 0-5000 mm/min Tailstock Base Stroke: 170 mm

Spindle Speed Range: 150-4000 RPM

Spindle Motor: 3.7 KW Quill Stroke: 40 mm Quill Diameter: 35 mm