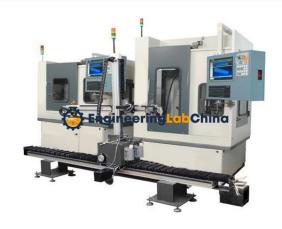

# **Description:**

Flexible Manufacturing System

# **Technical Specification:**

### FEATURE:

Automatic Storage & retrieval system

Linear Shuttle Conveyor

Loading & Unloading Arm: 2 Axis for Lathe / 3 Axis for Mill

Pallet Conveyor

#### SPECIFICATION:

Flexible Manufacturing System (FMS) is a prototype of FMS, which are currently being used in the industry.

It consists of following equipment:

CNC Lathe with Servo Motors

CNC Mill with Servo Motors

Gantry for Loading and Unloading from CNC Lathe Machine

Three Axes Robotic Arm for Loading and Unloading in CNC Mill Machine

Pallet Conveyor / Automated Guided Vehicle

Automatic Storage and Retrieval System