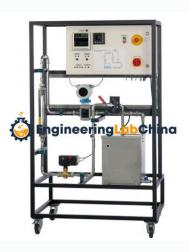

## **Description:**

Computerized Flow Control Trainer

## **Technical Specification:**

## FEATURES:

Construction of the system with components commonly used in industry

Digital controller with freely selectable parameters: P, I, D and all combinations

Experimental introduction to control engineering using an example of flow control

## SPECIFICATION:

Storage tank: 30L Centrifugal pump:

Power consumption: 250W

Flow rate: 150L/min

Head: 7m

Speed: 2800min-1 Rota meter: 0...1960L/h

Electromagnetic flow rate sensor: 0...6000L/h

Control valve with electric motor: