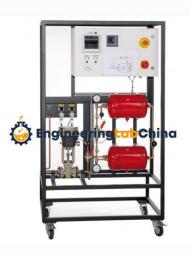

## **Description:**

Computerized Pressure Control Trainer

### FEATURES:

Experimental introduction to control engineering using an example of pressure control Digital controller with freely selectable parameters: P, I, D and all combinations. Construction of the system with components commonly used in industry.

#### SPECIFICATION:

2 pressure tanks : Capacity: each 10L Pressure: 10bar

Operating pressure: 6bar

Pressure sensor: 0...6bar

Pneumatically operated control valve:

Connecting flanges: DN15

Kvs: 0,1m3/h

Reference variable: 4...20mA

Stroke: 15mm

Characteristic curve equal-percentage

Line recorder:

2x 4...20mA

Feed rate: 0...7200mm/h, stepped

Controller:

Process variables X, Y as analogue signals: 4...20mA

Power required for operation