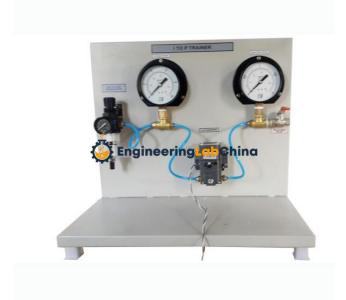

# **Description:**

Current to Pressure Measurement Trainer

### SPECIFICATION:

I to P: input 4 to 20mA. Output 3 to 15 PSI Air Pressure Required: 30 to 80 PSI continues.

Pressure Gauge: Bourdon pressure gauge 30 PSI 4"-2 No's

**Current Force** 

Display 3½ digits LED display.

Current o/p 4 to 20mV Variable by a potentiometer.

Resolution: 0-1mA

Accessories Supplied Air Regulator with fitter.

Necessary tubing's and cable.

Optional Air compressor at extra cost

Power required for operation