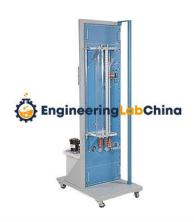

### **Description:**

Level Measurement Trainer

#### FEATURES:

A metallic tube is suspended from the load cell till the bottom of the measuring tank.

The system comprises of a acrylic tank of capacity 10 liters fitted with a scale to measure the Level of water.

The tank is provided with a drain valve to release the water to the source tank.

The beam type load cell of capacity 1Kg is mounted on the acrylic cover on top of the measuring tank.

The Load Cell is connected to digital Load indicator.

The instrument is calibrated to read the level in terms of centimeter.

In the front panel of the instrument zero pot is provided by which the display can be made zero level.

## SPECIFICATION:

Measuring Tank: Acrylic tank of 60cms length

Measuring Range: 50 cms Water Pump: FHP vertical pump

Source Tank: Metallic tank with EPI coating Display: 3.5 digit seven segment LED display