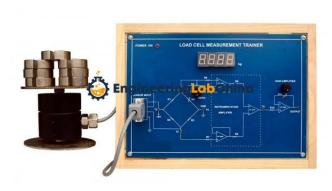

## **Description:**

Load Measurement Trainer

### **Technical Specification:**

### FEATURES:

The main features of the strain indicator are front panel Strain Gauge Bridge balancing with the help of potentiometer.

The whole system is self-contained with all accessories included.

The instrument is enclosed in a tapered fiberglass box and all necessary test points are brought out with schematic circuitry for understanding the working of the instrument.

#### SPECIFICATION:

LOAD CELL:

SENSOR: Strain gauges bonded on steel member for load measurement.

TYPE: Compression.

STRAIN GAUGE RESISTANCE: 350 ohms ± 2%

LOADING: 1 Kg.

CONNECTION: Through four cure shielded cable attached to the load cell.

EXCITATION: 10V DC ACCURACY: 1% LINEARITY: 1% OVER LOAD: 125 %

INDICATOR:

DISPLAY: 3.5 digit seven segment LED display is used for the indicator of 200 mV full-scale deflection to read

'<del>+/-</del> 19.99'.

EXCITATION: 10 V DC ACCURACY: 1%

TARE: Front panel Zero adjustment through Potentiometer.

CALIBRATION: 1.00 Kg Load. Power required for operation

230V, 50Hz, 1 phase 230V, 60Hz, 1 phase