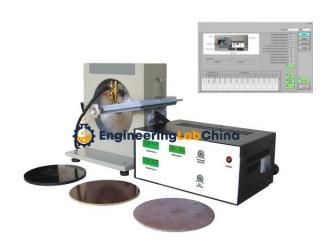

## **Description:**

Guarded Hot Plate with Data Acquisition

### **Technical Specification:**

### FEATURES:

Determination of thermal conductivities k for different material at different temperatures

Thermal conductivity of solid can be calculated.

Ideal for group studies & demonstration.

Panelized instruments mounted on a control panel.

#### SPECIFICATION:

The unit requires outside water supply.

Cold plates

Hot plate:

Hot plate heater: 500 W with control knob. Guard ring heater: 500 W with control knob.

Measuring ranges:

Temperature: 2x 0...325°C Heating power: 0...450W