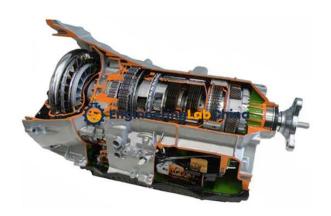

## **Description:**

Cut Model of Automatic Transmission System

## FEATURES:

The model will be mounted on to a tubular frame

The model is made out of full size original used automatic transmission of a car

Colors code for easy identification of different systems and mechanisms

## SPECIFICATION:

Hydraulic torque converter

Epicycloid gear change with 5 forward speeds plus reverse

Multiple-plate clutches

Control valves

Operated manually by hand crank applied on the torque converter